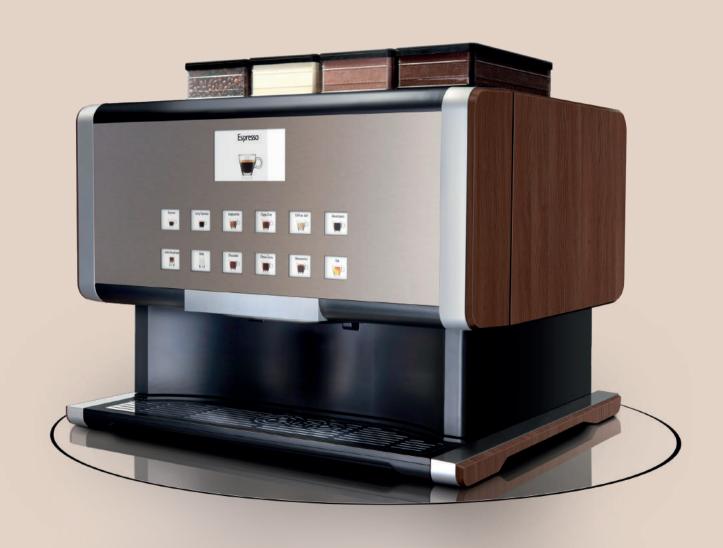

## THE VERSATILE ONE

Ergonomics at its best

The modularity and versatility of the new rh**TT3** offers you a wide variety of drinks and recipes to satisfy your every need.

The capacitive interface allows for a complete customisations of product labels and images, with a possibility of up to 3 pre-selections other than the 12 direct selections available on the machine.

### INNOVATION FROM WITHIN

The rh**TT3.pro** new features

The rh**TT3** has been designed to combine design and functionality, as the machine and its recipes can be managed online through telemetry.

The canisters can be expanded and stacked by purchasing our "kit of 4 canister extensions", which increases and optimises the product capacity. The canister's lids area also equipped with a key lock combined with a security sensor, allowing to refill the machine without lifting the covers, ensuring a safer and quicker top-up.

For an easier and quicker cleaning process, we have developed an automatic rinse function activated by a proximity sensor in the dedicated waste tank and an innovative pre-cut system for coffee grounds to allow a mess-free waste disposal.

- 1 VARIFLEX
- 2 CANISTER LID WITH KEY
- 3 CANISTER EXTENSIONS
- 4 TANK FOR AUTOMATIC RINSE