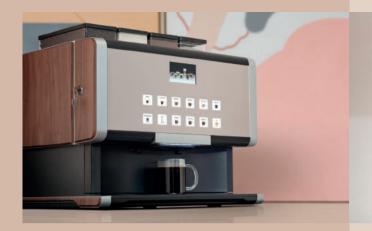

## THE VERSATILE ONE

Ergonomics at its best

The modularity and versatility of the new rh**TT3** offers you a wide variety of drinks and recipes to satisfy your every need.

The capacitive interface allows for a complete customisations of product labels and images, with a possibility of up to 3 pre-selections other than the 12 direct selections available on the machine.

The rh**TT3** is the ideal machine for bakeries, restaurants, hotels, coffee shops, and even home kitchens: it can fit easily under a cupboard thanks to its wide and low design, truly adapting to new and modern needs. In addition, the quality of the drinks is enhanced by the separate hot water nozzle for a high-quality infusion.

The frontal and lateral panels can also be customised to get a sleek and elegant design to your liking.