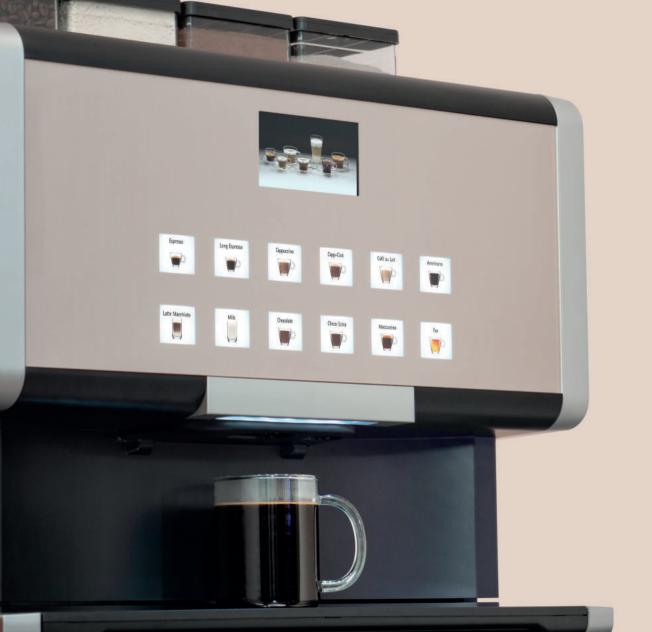

## THE VERSATILE ONE

Ergonomics at its best

The modularity and versatility of the new rh**TT3** offers you a wide variety of drinks and recipes to satisfy your every need.

The capacitive interface allows for a complete customisations of product labels and images, with a possibility of up to 3 pre-selections other than the 12 direct selections available on the machine.

The rh**TT3** is the ideal machine for bakeries, restaurants, hotels, coffee shops, and even home kitchens: it can fit easily under a cupboard thanks to its wide and low design, truly adapting to new and modern needs. In addition, the quality of the drinks is enhanced by the separate hot water nozzle for a high-quality infusion.