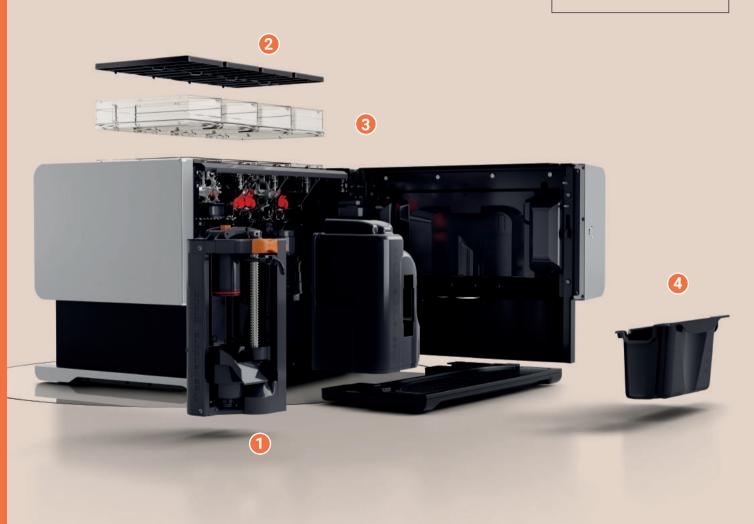

### INNOVATION FROM WITHIN

The rh**TT3.pro** new features

The rh**TT3** has been designed to combine design and functionality, as the machine and its recipes can be managed online through telemetry.

The canisters can be expanded and stacked by purchasing our "kit of 4 canister extensions", which increases and optimises the product capacity. The canister's lids area also equipped with a key lock combined with a security sensor, allowing to refill the machine without lifting the covers, ensuring a safer and quicker top-up.

For an easier and quicker cleaning process, we have developed an automatic rinse function activated by a proximity sensor in the dedicated waste tank and an innovative pre-cut system for coffee grounds to allow a mess-free waste disposal.

- 1 VARIFLEX
- 2 CANISTER LID WITH KEY
- 3 CANISTER EXTENSIONS
- 4 TANK FOR AUTOMATIC RINSE