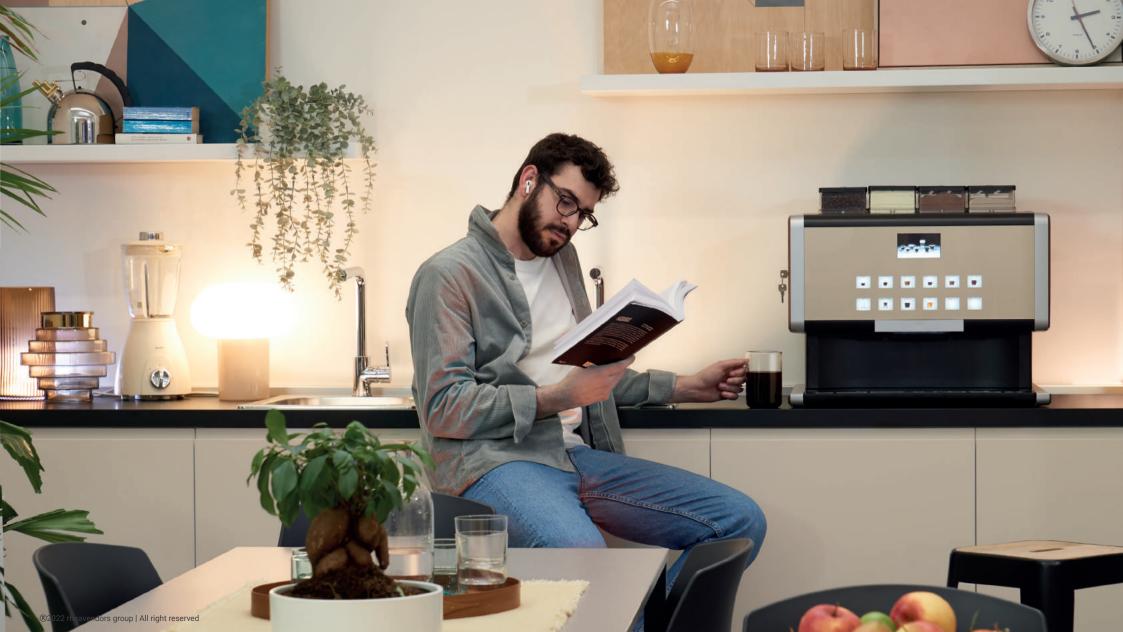

The rh**TT3** is the ideal machine for bakeries, restaurants, hotels, coffee shops, and even home kitchens: it can fit easily under a cupboard thanks to its wide and low design, truly adapting to new and modern needs. In addition, the quality of the drinks is enhanced by the separate hot water nozzle for a high-quality infusion.