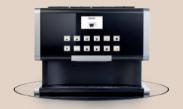

## THE VERSATILE ONE

Ergonomics at its best

The modularity and versatility of the new rh**TT3** offers you a wide variety of drinks and recipes to satisfy your every need.

The capacitive interface allows for a complete customisations of product labels and images, with a possibility of up to 3 pre-selections other than the 12 direct selections available on the machine.

The rh**TT3** is the ideal machine for bakeries, restaurants, hotels, coffee shops, and even home kitchens: it can fit easily under a cupboard thanks to its wide and low design, truly adapting to new and modern needs. In addition, the quality of the drinks is enhanced by the separate hot water nozzle for a high-quality infusion.

The frontal and lateral panels can also be customised to get a sleek and elegant design to your liking.

### INNOVATION FROM WITHIN

The rh**TT3.pro** new features

The rh**TT3** has been designed to combine design and functionality, as the machine and its recipes can be managed online through telemetry.

The canisters can be expanded and stacked by purchasing our "kit of 4 canister extensions", which increases and optimises the product capacity. The canister's lids area also equipped with a key lock combined with a security sensor, allowing to refill the machine without lifting the covers, ensuring a safer and quicker top-up.