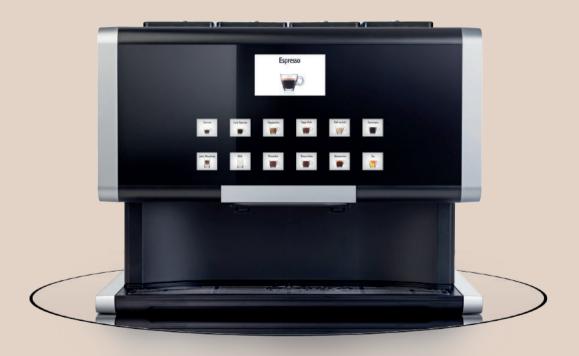

## THE VERSATILE ONE

Ergonomics at its best

The modularity and versatility of the new rh**TT3** offers you a wide variety of drinks and recipes to satisfy your every need.

The capacitive interface allows for a complete customisations of product labels and images, with a possibility of up to 3 pre-selections other than the 12 direct selections available on the machine.

The rh**TT3** is the ideal machine for bakeries, restaurants, hotels, coffee shops, and even home kitchens: it can fit easily under a cupboard thanks to its wide and low design, truly adapting to new and modern needs. In addition, the quality of the drinks is enhanced by the separate hot water nozzle for a high-quality infusion.

The frontal and lateral panels can also be customised to get a sleek and elegant design to your liking.